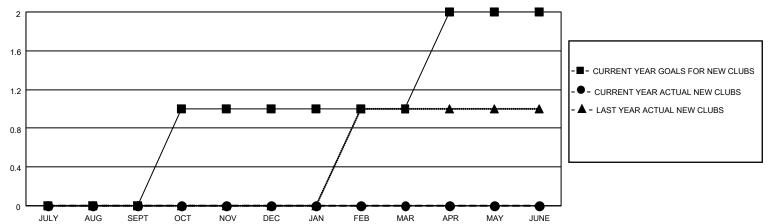

#### GOALS AND ACTUAL NEW CLUBS CUMULATIVE

## District 14 D

| Clubs         |               |           |               | Members               |                        |                         |                                                    |
|---------------|---------------|-----------|---------------|-----------------------|------------------------|-------------------------|----------------------------------------------------|
|               | RESULTS FOR   | 2022-2023 |               | RESULTS FOR 2022-2023 |                        |                         |                                                    |
| QUARTER       | NEW CLUB GOAL | NEW CLUBS | DROPPED CLUBS | QUARTER MEME          | BER GROWTH NET<br>GOAL | MEMBER GROWTH<br>ACTUAL | DROPPED<br>MEMBERS ACTUAL<br>(including transfers) |
| JULY/AUG/SEPT | 0             | 0         | 1             | JULY/AUG/SEPT         | 5                      | 19                      | 29                                                 |
| OCT/NOV/DEC   | 1             | 0         | 0             | OCT/NOV/DEC           | 5                      | 4                       | 5                                                  |
| JAN/FEB/MAR   | 0             | 0         | 0             | JAN/FEB/MAR           | 5                      | 0                       | 0                                                  |
| APR/MAY/JUNE  | 1             | 0         | 0             | APR/MAY/JUNE          | 5                      | 0                       | 0                                                  |