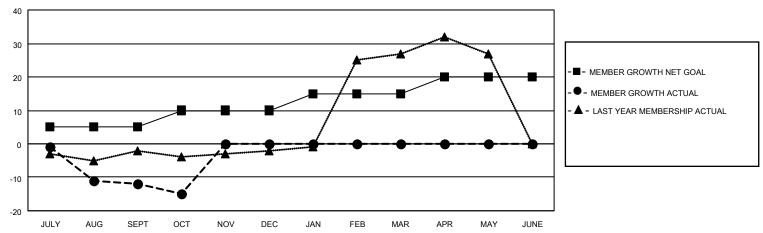

#### GOALS AND ACTUAL MEMBERS CUMULATIVE

| DROPPED CLUBS: 1 |    | 11 CLUBS OF 43 ADDED 1 OR<br>MORE NEW MEMBERS | GENDER DISTRIBUTION                 |              |  |
|------------------|----|-----------------------------------------------|-------------------------------------|--------------|--|
|                  |    | WORLE NEW WEIWBERG                            | MALE                                | 941 (75.40%) |  |
|                  |    |                                               | FEMALE                              | 307 (24.60%) |  |
| DROPPED MEMBERS  |    |                                               | NON BINARY                          | 0 (0.00%)    |  |
|                  |    |                                               | PREFER NOT TO ANSWER                | 0 (0.00%)    |  |
| DECEASED         | 7  |                                               |                                     |              |  |
| CLUB CANCELLED   | 0  | CLICK HERE FOR CUMULATIVE                     | TOTAL FAMILY UNIT MEMBERS           | 238          |  |
| OTHER            | 27 | MEMBERSHIP DATA                               |                                     |              |  |
| TOTAL            | 34 |                                               | FAMILY MEMBERS PAYING HALF DUES 125 |              |  |
|                  |    |                                               |                                     |              |  |

## District 14 D

| Clubs         |               |           |               | Members               |                        |                         |                                                    |
|---------------|---------------|-----------|---------------|-----------------------|------------------------|-------------------------|----------------------------------------------------|
|               | RESULTS FOR   | 2022-2023 |               | RESULTS FOR 2022-2023 |                        |                         |                                                    |
| QUARTER       | NEW CLUB GOAL | NEW CLUBS | DROPPED CLUBS | QUARTER MEME          | BER GROWTH NET<br>GOAL | MEMBER GROWTH<br>ACTUAL | DROPPED<br>MEMBERS ACTUAL<br>(including transfers) |
| JULY/AUG/SEPT | 0             | 0         | 1             | JULY/AUG/SEPT         | 5                      | 19                      | 29                                                 |
| OCT/NOV/DEC   | 1             | 0         | 0             | OCT/NOV/DEC           | 5                      | 4                       | 5                                                  |
| JAN/FEB/MAR   | 0             | 0         | 0             | JAN/FEB/MAR           | 5                      | 0                       | 0                                                  |
| APR/MAY/JUNE  | 1             | 0         | 0             | APR/MAY/JUNE          | 5                      | 0                       | 0                                                  |